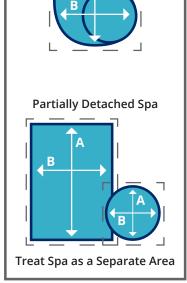

# **POOL SIZING GUIDE**

### **MEASURE POOL**

• Measure Length (A) and Width (B)



#### Rectangle Pools with or with step





#### For Shaped Pools, Treat as Rectangular





Spa within the Pool Area

## **DETERMINE AVERAGE DEPTH**

• Shallow End + Deep End (Divided by 2)

## **CALCULATE POOL VOLUME**

• Length x Width x Depth = Volume

## **POOL VOLUME = # OF PANELS**

**HELPFUL TOOLS:** Retractable Measuring Wheel, Infrared Temp Sensor & Measuring Tape

| 10' PANEL               | 12' PANEL               |
|-------------------------|-------------------------|
| 210 Sq. Ft. = 5 Panels  | 250 Sq. Ft. = 5 Panels  |
| 252 Sq. Ft. = 6 Panels  | 300 Sq. Ft. = 6 Panels  |
| 294 Sq. Ft. = 7 Panels  | 350 Sq. Ft. = 7 Panels  |
| 336 Sq. Ft. = 8 Panels  | 400 Sq. Ft. = 8 Panels  |
| 378 Sq. Ft. = 9 Panels  | 450 Sq. Ft. = 9 Panels  |
| 420 Sq. Ft. = 10 Panels | 500 Sq. Ft. = 10 Panels |
| 462 Sq. Ft. = 11 Panels | 550 Sq. Ft. = 11 Panels |
| 504 Sq. Ft. = 12 Panels |