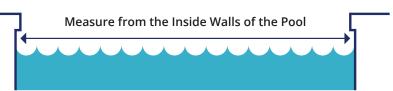

# **POOL SIZING GUIDE**

### **MEASURE POOL**

• Measure Length (A) and Width (B)



#### Rectangle Pools with or with step





#### For Shaped Pools, Treat as Rectangular





Spa within the Pool Area

## **DETERMINE AVERAGE DEPTH**

• Shallow End + Deep End (Divided by 2)

## **CALCULATE POOL VOLUME**

• Length x Width x Depth = Volume

## **POOL VOLUME = # OF PANELS**

**HELPFUL TOOLS:** Retractable Measuring Wheel, Infrared Temp Sensor & Measuring Tape

| 10' PANEL               | 12' PANEL               |
|-------------------------|-------------------------|
| 210 Sq. Ft. = 5 Panels  | 250 Sq. Ft. = 5 Panels  |
| 252 Sq. Ft. = 6 Panels  | 300 Sq. Ft. = 6 Panels  |
| 294 Sq. Ft. = 7 Panels  | 350 Sq. Ft. = 7 Panels  |
| 336 Sq. Ft. = 8 Panels  | 400 Sq. Ft. = 8 Panels  |
| 378 Sq. Ft. = 9 Panels  | 450 Sq. Ft. = 9 Panels  |
| 420 Sq. Ft. = 10 Panels | 500 Sq. Ft. =