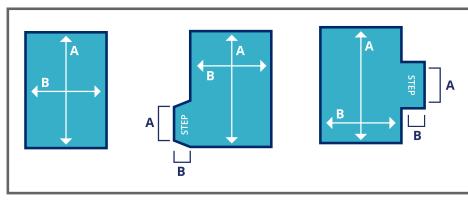

# **POOL SIZING GUIDE**

### **MEASURE POOL**

• Measure Length (A) and Width (B)



#### Rectangle Pools with or with step





#### For Shaped Pools, Treat as Rectangular





Spa within the Pool Area

## **DETERMINE AVERAGE DEPTH**

• Shallow End + Deep End (Divided by 2)

## **CALCULATE POOL VOLUME**

• Length x Width x Depth = Volume

## **POOL VOLUME = # OF PANELS**

**HELPFUL TOOLS:** Retractable Measuring Wheel, Infrared Temp Sensor & Measuring Tape

| 10' PANEL               | 12' PANEL               |
|-------------------------|-------------------------|
| 210 Sq. Ft. = 5 Panels  | 250 Sq. Ft. = 5 Panels  |
| 252 Sq. Ft. = 6 Panels  | 300 Sq. Ft. = 6 Panels  |
| 294 Sq. Ft. = 7 Panels  | 350 Sq. Ft. = 7 Panels  |
| 336 Sq. Ft. = 8 Panels  | 400 Sq. Ft. = 8 Panels  |
| 378 Sq. Ft. = 9 Panels  | 450 Sq. Ft. = 9 Panels  |
| 420 Sq. Ft. = 10 Panels | 500 Sq. Ft. = 10 Panels |
| 462 Sq. Ft. = 11 Panels | 550