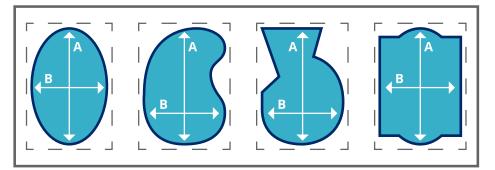

# **POOL SIZING GUIDE**

### **MEASURE POOL**

• Measure Length (A) and Width (B)



#### Rectangle Pools with or with step





#### For Shaped Pools, Treat as Rectangular





Spa within the Pool Area

## **DETERMINE AVERAGE DEPTH**

• Shallow End + Deep End (Divided by 2)

## **CALCULATE POOL VOLUME**

• Length x Width x Depth = Volume

## **POOL VOLUME = # OF PANELS**

**HELPFUL TOOLS:** Retractable Measuring Wheel, Infrared Temp Sensor & Measuring Tape

| 10' PANEL               | 12' PANEL               |
|-------------------------|-------------------------|
| 210 Sq. Ft. = 5 Panels  | 250 Sq. Ft. = 5 Panels  |
| 252 Sq. Ft. = 6 Panels  | 300 Sq. Ft. = 6 Panels  |
| 294 Sq. Ft. = 7 Panels  | 350 Sq. Ft. = 7 Panels  |
| 336 Sq. Ft. = 8 Panels  | 400 Sq. Ft. = 8 Panels  |
| 378 Sq. Ft. = 9 Panels  | 450 Sq. Ft. = 9 Panels  |
| 420 Sq. Ft. = 10 Panels | 500 Sq. Ft. = 10 Panels |
| 462 Sq. Ft. = 11 Panels | 550 Sq. Ft. = 11 Panels |
| 504 Sq. Ft. = 12 Panels