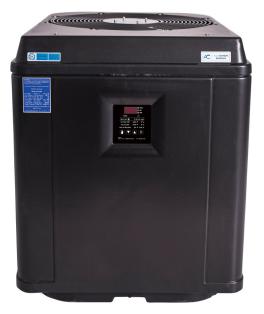

## IT'S NOT A HEAT PUMP, IT'S A COOL PUMP!

The Most Economical Way to Cool Your Pool.

- Set It and Forget It Controls
- Turboguard Titanium Heat Exchanger
- Maintain Your Desired Temperature
- Reduces Chemical Usage
- Conserves Pool Water
- Quiet and Reliable

## **AquaCOOL Data**

| Model                  | ACT-1250 CLR         | ACT-1750 CLR*        |
|------------------------|----------------------|----------------------|
| Pool Size              | Up to 25,000 Gallons | Up to 40,000 Gallons |
| Cold Plunge Pools      | Up to 3,500 Gallons  | Up to 5,000 Gallons  |
| Voltage / Hz / Phase   | 230 / 60 / 1         | 230 / 60 / 1         |
| Breaker Size           | 50                   | 60                   |
| Water Flow (gpm)       | 20 - 70              | 20 - 70              |
| Dimensions (L x W x H) | 39" x 30" x 32"      | 39" x 30" x 32"      |
| Shipping Weight (lbs)  | 240                  | 290                  |